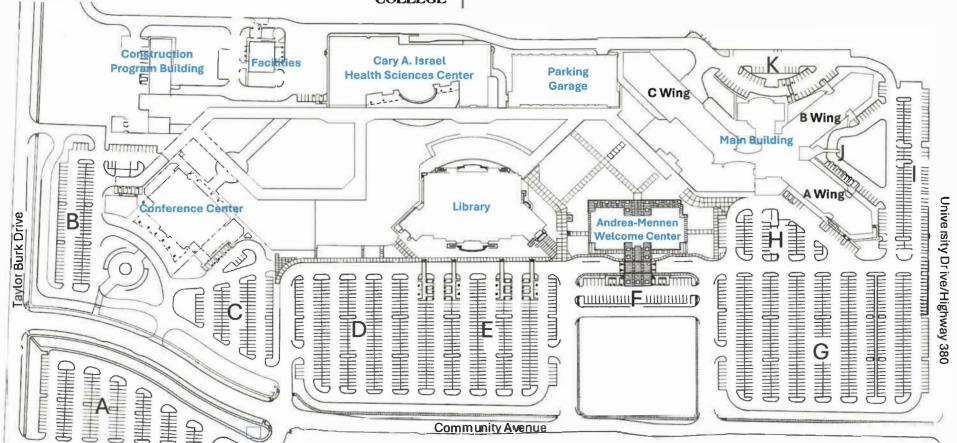

# **McKinney Campus**

#### Andrea - Mennen Welcome Center:

Admissions – W100
Advising – W100
Career Center – W104
Counseling/ACCESS – W200
Financial Aid - W100
Student Financial Services – W100
Testing Center – W206
Veterans Resource Center – W204

#### **Cary A. Israel Health Sciences Center:**

H Classrooms Abernathy Hall – H101 Health Sciences & Emergency Services – H201 Nursing – H370

#### **Conference Center:**

F Classrooms

## **Construction Program Building:**

M Classrooms

#### Library:

LA Classrooms eLC – LA232 Makerspace – LA116

### **Main Building:**

A, B & C Classrooms
Anthony Peterson Center
for Academic Assistance (Tutoring) – C119
Bookstore – C122
Café – C117
Campus Provost – C332
Computer Lab (Open for Students) – C130
Fitness Center – C108
Honors Institute – A203
ID Office – C118A
Pike Hall – C120
Police Office – C121
Student Center – C118