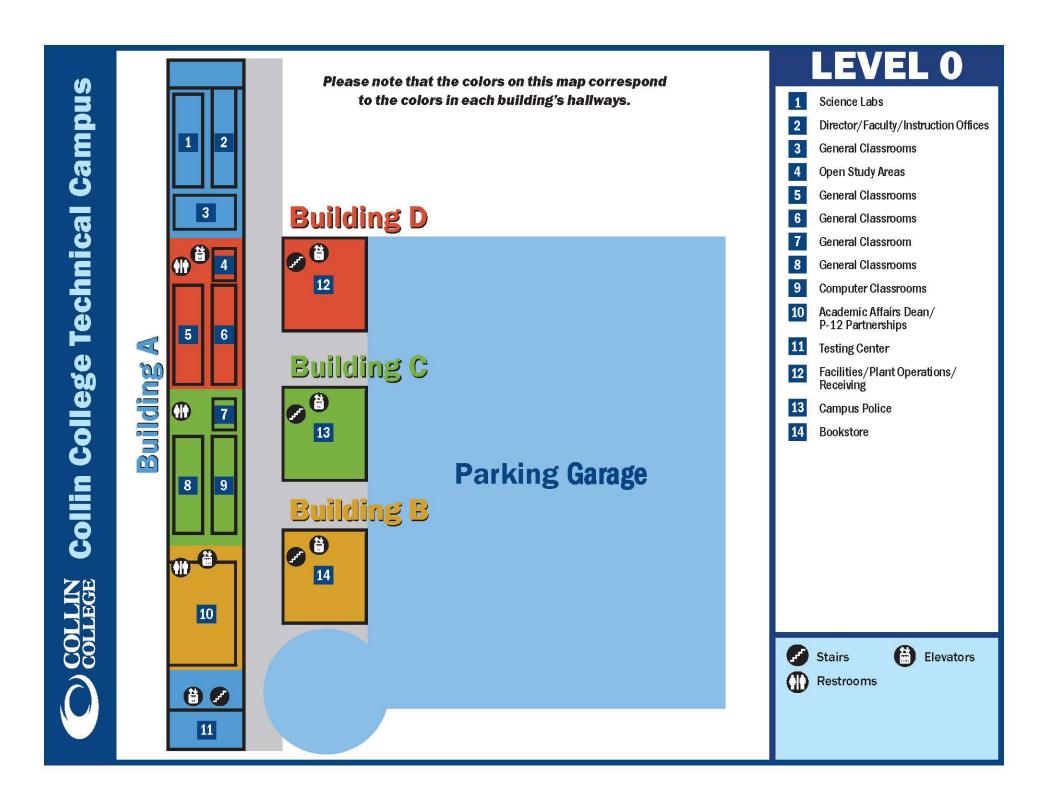

Monitor, Window                                                                                               |
| TA                               | TBA      | A101A       |                     | Whiteboard, Window                                                                                                                             |
|                                  | IDA      | AIVIA       | 10                  | Newline Touchscreen Monitor 65" w/built in computer, Cables on Conference                                                                      |
| TA                               | TBA      | A112E       | 10                  | Table: Cannage other devices to Manitar Window                                                                                                 |













## **Technical Campus**

- Address: 2550 Bending Branch Way Allen, TX 75013
- If assistance is needed, please call 972.553.1290 or visit the Information Desk located at the main entrance.
- Main entrance is located on Level 01, the same level as the south and east parking lots.
- The parking garage is located on Level 00.
- Our Cougar Café and Starbucks® are open to the public (located on Level 01). Please visit our website for current hours of operation. <a href="http://www.collin.edu/campuses/technical/">http://www.collin.edu/campuses/technical/</a>