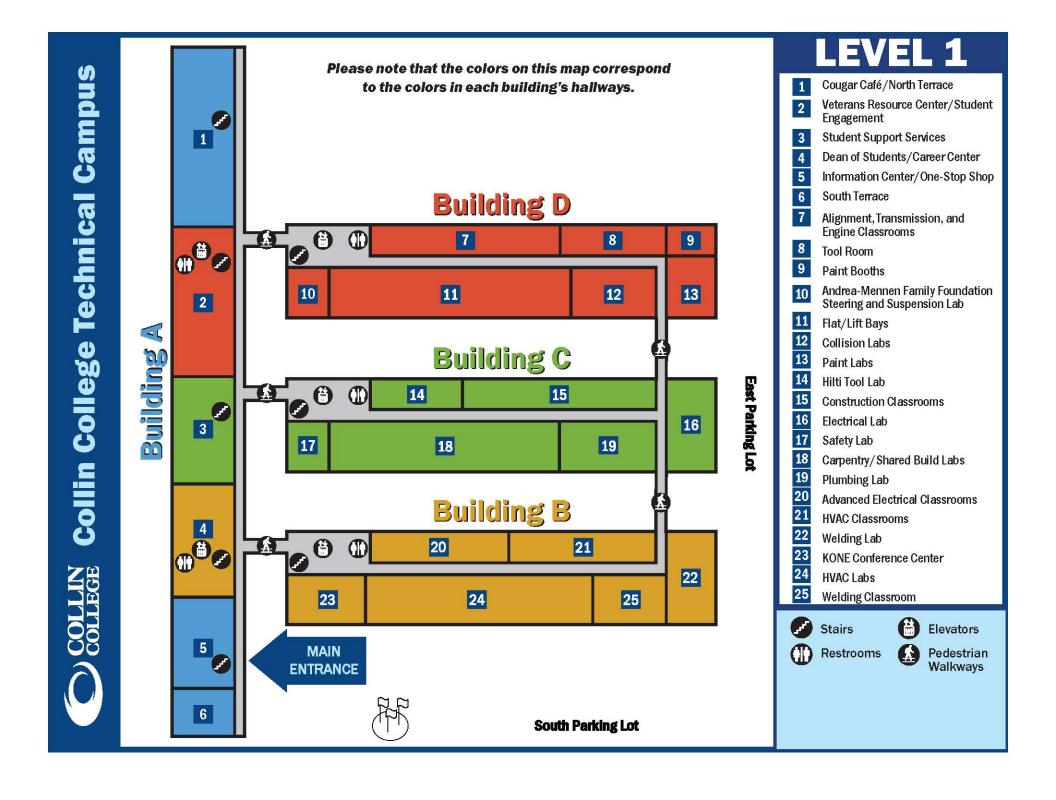

nitor, Window                                                                                               |
| TA                               | TBA      | A101A       |                     | Whiteboard, Window                                                                                                                             |
|                                  | IDA      | AIVIA       | 10                  | Newline Touchscreen Monitor 65" w/built in computer, Cables on Conference                                                                      |
| TA                               | TBA      | A112E       | 10                  | Table: Cannage other devices to Manitar Window                                                                                                 |













## **Technical Campus**

- Address: 2550 Bending Branch Way Allen, TX 75013
- If assistance is needed, please call 972.553.1290 or visit the Information Desk located at the main entrance.
- Main entrance is located on Level 01, the same level as the south and east parking lots.
- The parking garage is located on Level 00.
- Our Cougar Café and Starbucks® are open to the public (located on Level 01). Please visit our website for current hours of operation. <a href="http://www.collin.edu/campuses/technical/">http://www.collin.edu/campuses/technical/</a>