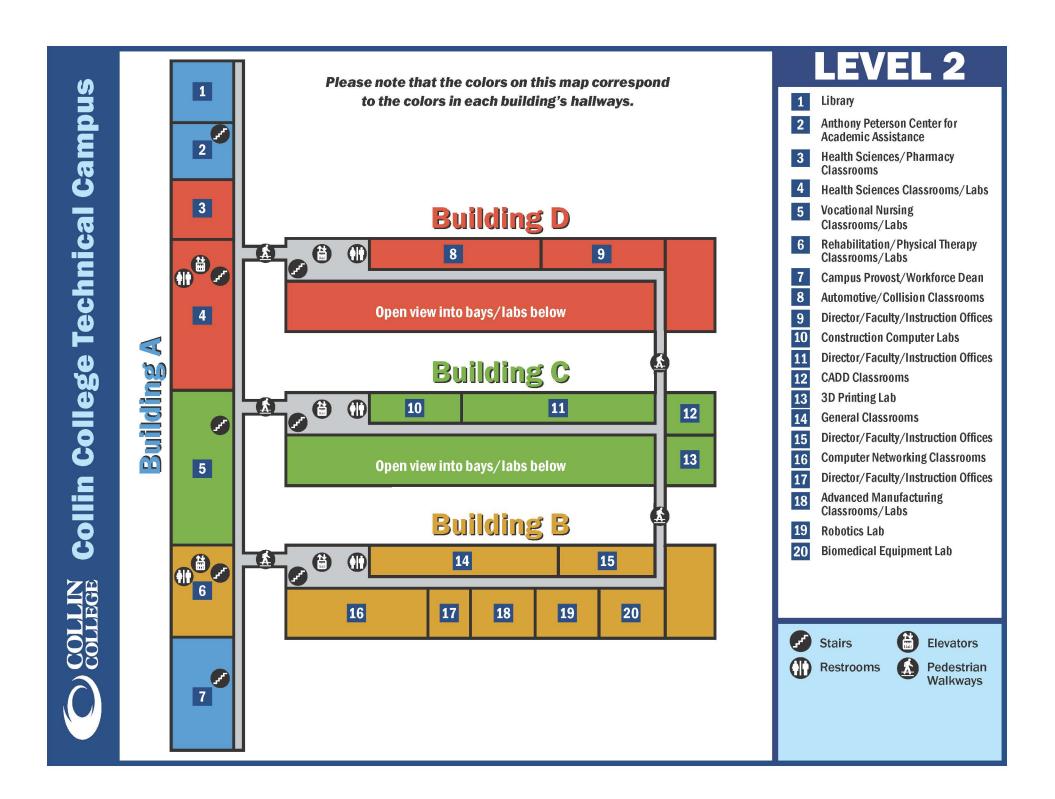

tor, Window                                                                                               |
| TA                               | TBA      | A101A       |                     | Whiteboard, Window                                                                                                                             |
|                                  | IDA      | AIVIA       | 10                  | Newline Touchscreen Monitor 65" w/built in computer, Cables on Conference                                                                      |
| TA                               | TBA      | A112E       | 10                  | Table: Cannage other devices to Manitar Window                                                                                                 |













## **Technical Campus**

- Address: 2550 Bending Branch Way Allen, TX 75013
- If assistance is needed, please call 972.553.1290 or visit the Information Desk located at the main entrance.
- Main entrance is located on Level 01, the same level as the south and east parking lots.
- The parking garage is located on Level 00.
- Our Cougar Café and Starbucks® are open to the public (located on Level 01). Please visit our website for current hours of operation. <a href="http://www.collin.edu/campuses/technical/">http://www.collin.edu/campuses/technical/</a>