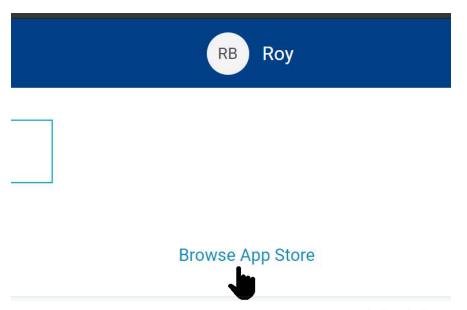

### Add Your Own Apps

1. Click **Browse App Store** on the right-hand side, if you see it.