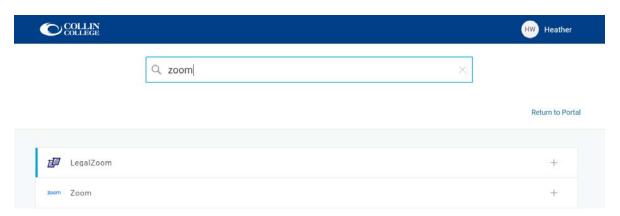

# Collin College | OneLogin

2. Type the name of the application you would like to add in the **Search for an app to add** textbox, for example Zoom in the image below.

3. Select the + icon next to the application, or if you don't see the application you are looking for, select the + New icon at the bottom.