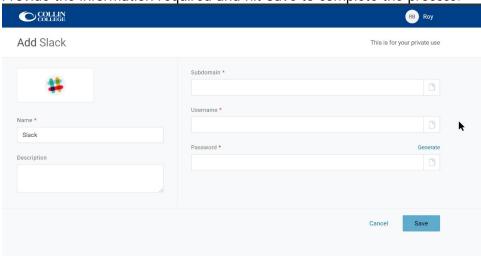

## Collin College | OneLogin

## Advanced Features – Search and Add Your Own Apps

#### **Search for Applications**

1. Type the name of the application you are looking for in the search box.



### Add Your Own Apps

1. Click **Browse App Store** on the right-hand side, if you see it.



# Collin College | OneLogin

2. Type the name of the application you would like to add in the **Search for an app to add** textbox, for example Zoom in the image below.



3. Select the + icon next to the application, or if you don't see the application you are looking for, select the + New icon at the bottom.



4. Provide the information required and hit Save to complete the process.