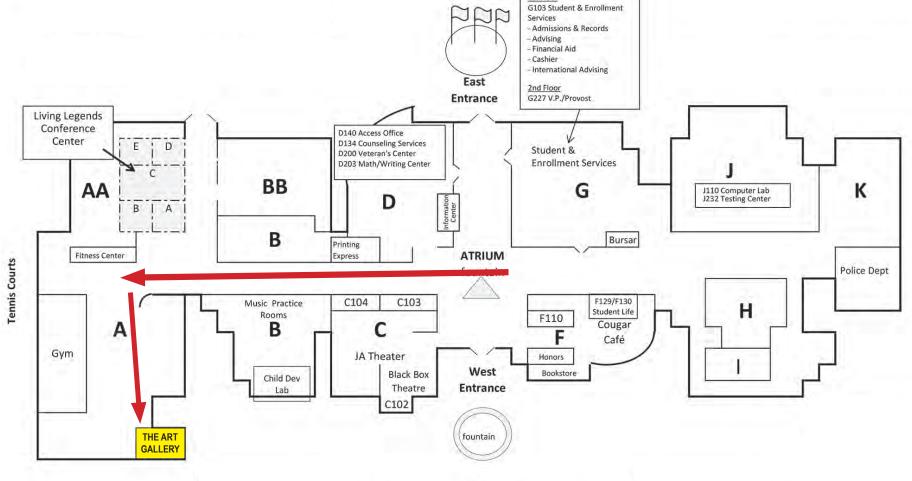

Parker Rd

**GRIFFINWOOD** 

Library

1st floor Computer Lab 2nd floor Study Rooms L257 ELC