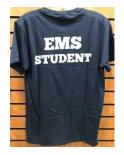

2. Collin College EMS Program patch (Only available at the Collin College McKinney Campus-CPC Bookstore)

3. Navy Blue "EMS Student" Crew-Neck Tee shirt is required under the uniform shirt at all times. (Only available at the Collin College McKinney Campus CPC Bookstore)