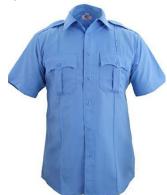

## **Required Uniform and Equipment**

1. **Medium blue uniform shirt**- Tact Squad, Flying Cross DuroPoplin (or equivalent) Short sleeve "Class A" uniform shirt with pocket flaps and epaulets are mandatory. The Collin College EMS Program patch (available from the college bookstore) is to be worn on the left sleeve, placed on the center of sleeve with top of patch one (1) inch below top seam