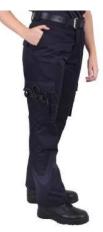

4. Midnight Navy Blue EMS Pants-polyester/cotton pants. (Tact Squad, Liberty, Propper or equivalent).

- 5. Black Boots or solid black shoes- leather, plain-toe boot or shoe. (Must be closed toe and solid black)
- 6. Black Belt-plain leather without excessive tooling, plain silver buckle or hook/loop fastener
- 7. Socks-required-white or black.
- 8. Metal name badge with last name (silver, one line)