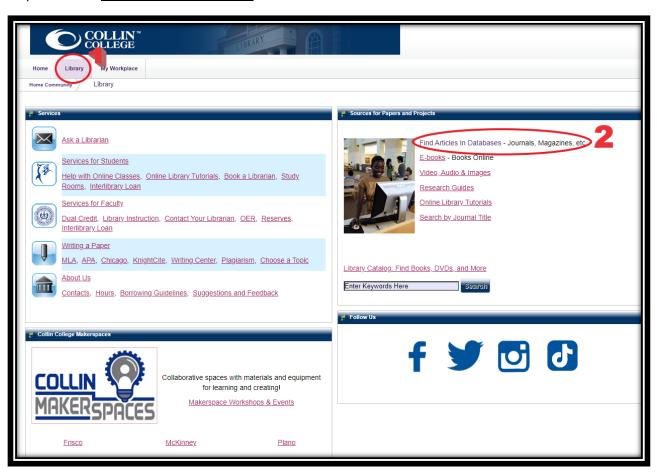

Step 1: Click on the Library tab on the top left.

Step 2: Click on Find Articles in Databases

Step 3: Click LearningExpress Library. You can search under "L" to get to link faster.

Step 4: Once on the site, you can search "TSI" and select your study/learning resource. The last step to access resource is to create an account. The institution should autofill as Collin College.