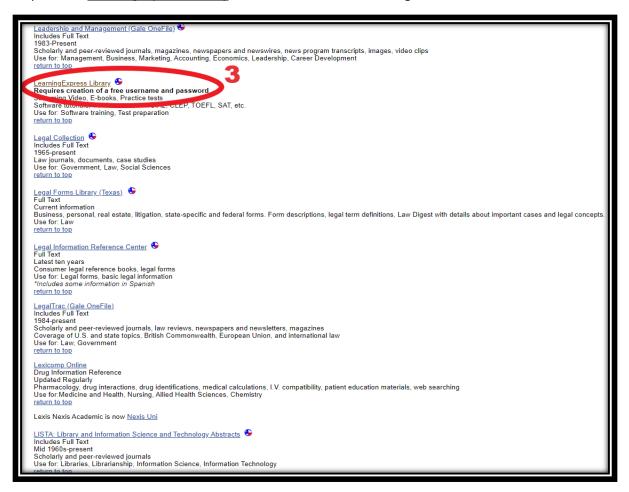

Step 1: Click on the Library tab on the top left.

Step 2: Click on Find Articles in Databases

Step 3: Click LearningExpress Library. You can search under "L" to get to link faster.

Step 4: Once on the site, you can search "TSI" and select your study/learning resource. The last step to access resource is to create an account. The institution should autofill as Collin College.