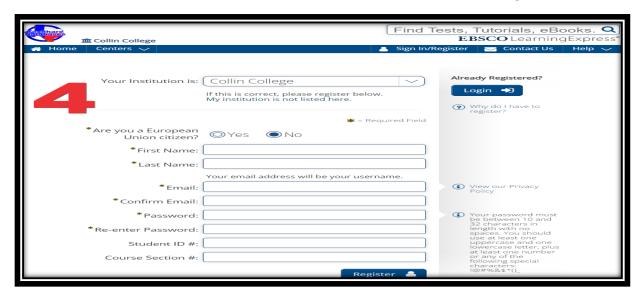

Step 1: Click on the Library tab on the top left.

Step 2: Click on Find Articles in Databases

Step 3: Click LearningExpress Library. You can search under "L" to get to link faster.

Step 4: Once on the site, you can search "TSI" and select your study/learning resource. The last step to access resource is to create an account. The institution should autofill as Collin College.